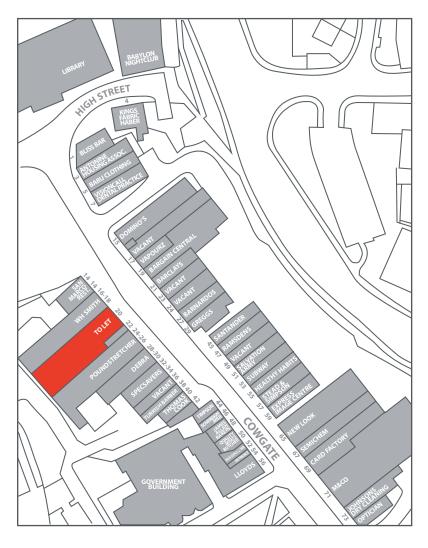

## Location

The premises are located on the south side of Cowgate, which is the principal shopping street in Kirkintilloch. Kirkintilloch is a commuter town 9 miles east of Glasgow with a resident population of 21,000 people.

The town is the administrative centre for East Dunbartonshire Council. The shop occupies a strong trading position with surrounding occupiers including **WH Smith** and the **Post Office**, **Specsavers**, **Poundstretcher**, **I Que Sports Bar**, **San Marco Restaurant**, **Domino's** and **Santander**.

East Dunbartonshire Council have significantly invested in streetscape works along Cowgate. Free car parking is available locally.