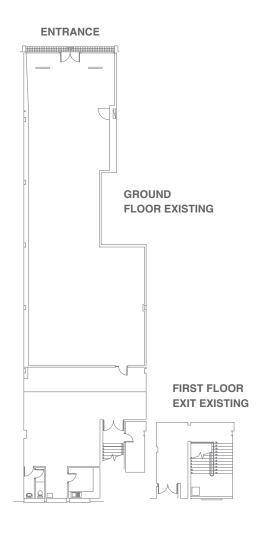

# **Description**

The premises are predominantly over ground floor, with rear servicing available from the first floor. It is a well proportioned unit with clear trading space and a good modern frontage.

#### Accommodation

The property has the following approximate net internal areas:

Net Frontage 7.76m (25' 5")

Depth 33.52m (110' 0")

Ground Floor 334.44 sq m (3,600 sq ft)

Promap Plans are for identification only and not to be scaled as a working drawing and are based upon the Ordnance Survey Map with the permission of The Controller of Her Majesty's Stationary Office © Crown Copyright 39954X